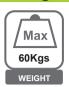

## PSW792LAT 47" to 90" Full Motion Mount Up to 60kg

Allows maximum flexibility — extend, tilt and swivel, providing easy viewing from any seat in a room.