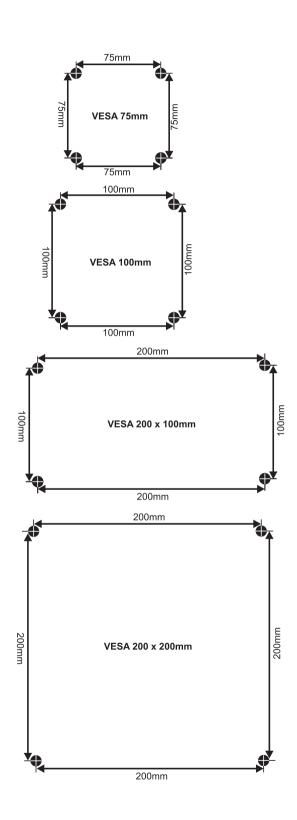

Mounting Functions The range of Loctek mounts have been categorised and colour coded for easy reference.

Let's share the life!

Mounting Standards Loctek mounts support the worldwide VESA standard for mounting flat panel screens. This VESA standard outlines and specifies the exact placement of the mounting holes on the back of the screen where the mount attaches to. There are many VESA monitor mounting size configurations such as 75mm x 75mm, 100mm x 100mm, 200mm x 200mm as examples.

Please ensure that you take care when matching the correct VESA size on the back of the screen with the mount. Always pay attention to the weight capability of the mount and ensure that the wall or mounting surface must be capable of supporting the combined weight of the mount and the display, otherwise the structure must be reinforced.