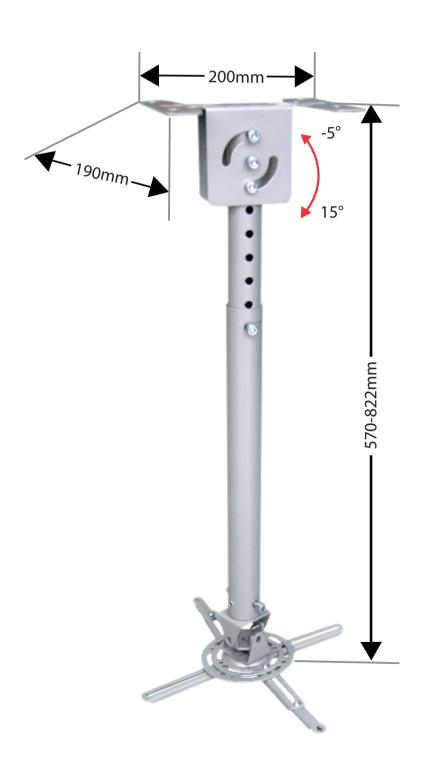

# **Projector Mounts**

The Loctek PMB Series of projector mounts allows you to easily and securely mount your projector to the ceiling. This mount offers a wide range of adjustments with features like Tilt / Roll  $\pm$  15 degrees and 360 degree rotation to easily position your projector and secure it to maintain a stable image while viewing. With a weight capacity of 8kg and the option of using the four extending support arms this mount is suitable for most small to medium sized projectors.

## PMB306 570 - 822mm Ceiling Projector Mount Up to 8kg

Allows you to easily and securely mount your projector to the ceiling.