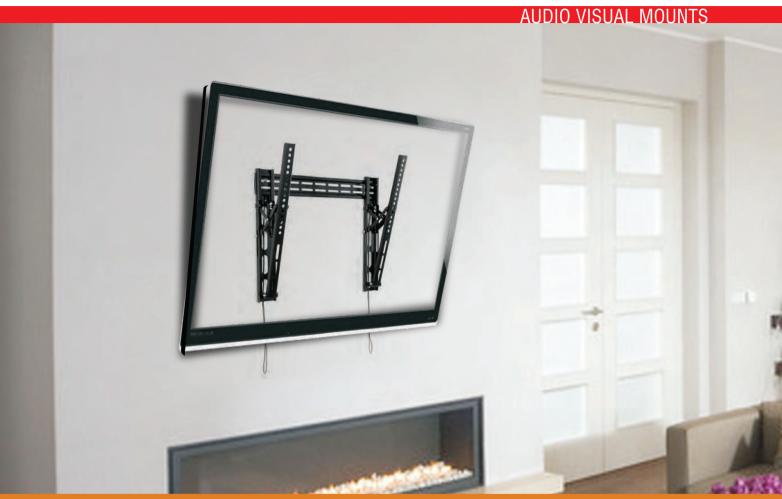

## PSW792LAT 47" to 90" Full Motion Mount Up to 60kg

Allows maximum flexibility — extend, tilt and swivel, providing easy viewing from any seat in a room.