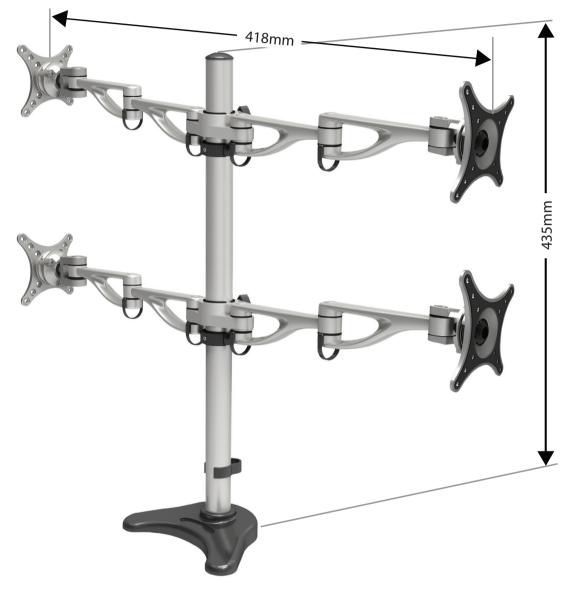

## DLB204 Four Screen Dual Arm Desktop Mount Up to 8Kgs

Allows maximum flexibility — extend, tilt, swivel and adjust the height achieving the perfect angle.