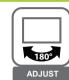

Loctek Full Motion mounts are designed to extend, retract, tilt and swivel in all directions. These flexible mounts are the ideal choice for most households due to their versatility. A full motion mount is recommended when multiple viewing positions are desired or when room shape or window location makes it difficult to properly position the screen. These mounts find the perfect angle for comfortable viewing without eye or neck strain.