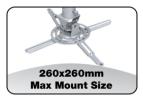

# **Projector Mounts**

The Loctek PMB Series of projector mounts allows you to easily and securely mount your projector to the ceiling. This mount offers a wide range of adjustments with features like Tilt / Roll  $\pm$  15 degrees and 360 degree rotation to easily position your projector and secure it to maintain a stable image while viewing. With a weight capacity of 8kg and the option of using the four extending support arms this mount is suitable for most small to medium sized projectors.

## PMB306 570 - 822mm Ceiling Projector Mount Up to 8kg

Allows you to easily and securely mount your projector to the ceiling.