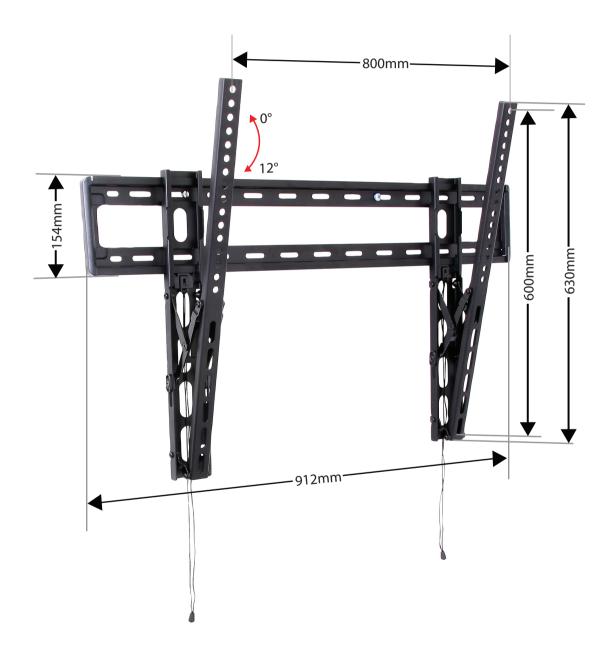

### PSW791T 47" to 90" Tilt Mount Up to 60kg

Designed to tilt downwards for better viewing from the couch, bed or even floor.