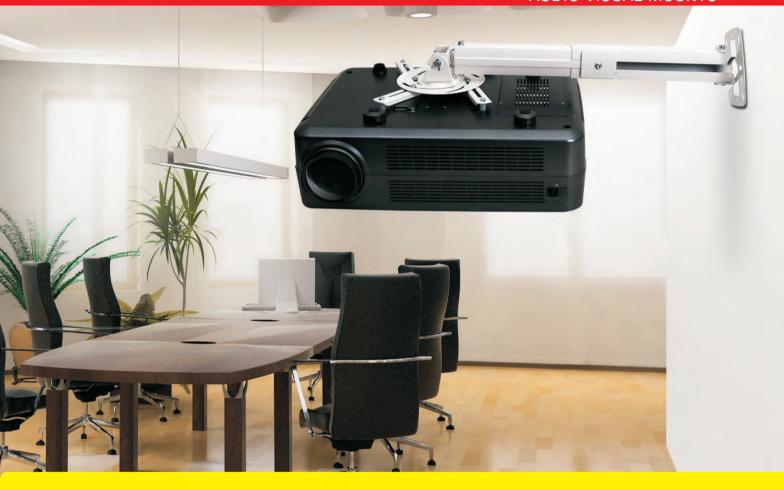

# **Projector Mounts**

The Loctek PMB Series of projector mounts allows you to easily and securely mount your projector to the ceiling. This mount offers a wide range of adjustments with features like Tilt / Roll  $\pm$  15 degrees and 360 degree rotation to easily position your projector and secure it to maintain a stable image while viewing. With a weight capacity of 8kg and the option of using the four extending support arms this mount is suitable for most small to medium sized projectors.

## PMB306 570 - 822mm Ceiling Projector Mount Up to 8kg

Allows you to easily and securely mount your projector to the ceiling.