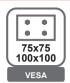

Mounting Functions The range of Loctek mounts have been categorised and colour coded for easy reference.

Let's share the life!

Mounting Standards Loctek mounts support the worldwide VESA standard for mounting flat panel screens. This VESA standard outlines and specifies the exact placement of the mounting holes on the back of the screen where the mount attaches to. There are many VESA monitor mounting size configurations such as 75mm x 75mm, 100mm x 100mm, 200mm x 200mm as examples.

Please ensure that you take care when matching the correct VESA size on the back of the screen with the mount. Always pay attention to the weight capability of the mount and ensure that the wall or mounting surface must be capable of supporting the combined weight of the mount and the display, otherwise the structure must be reinforced.