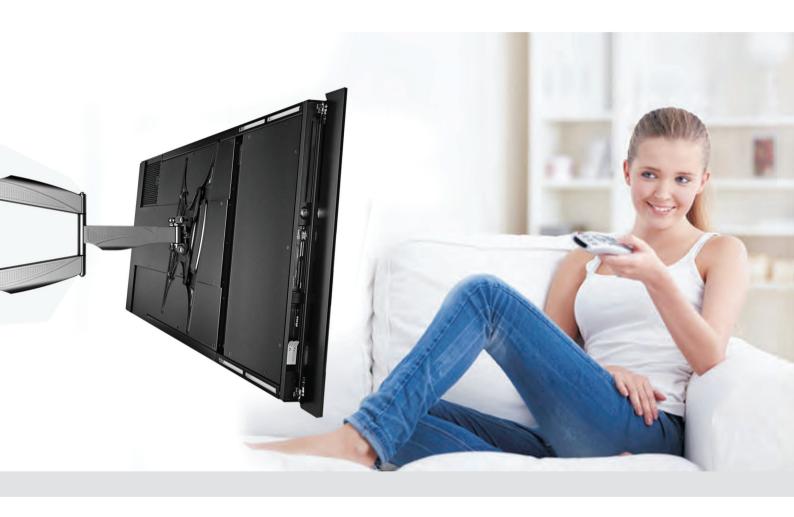

Home Entertainment Perfect for improving the viewing experience in your home. Loctek have a solution for every screen size from smaller screens right up to large screens. Loctek mounts are perfect for every room in the home from the lounge room, bedroom, kitchen, study and even the bathroom. Ideal for use in Apartments, homes, aged care, mining accommodation and any other type of home, Loctek mounts create increased flexibility and viewing options and are elegantly designed to provide a modern look in your home.

Loctek Full Motion mounts are designed to extend, retract, tilt and swivel in all directions. These flexible mounts are the ideal choice for most households due to their versatility. A full motion mount is recommended when multiple viewing positions are desired or when room shape or window location makes it difficult to properly position the screen. These mounts find the perfect angle for comfortable viewing without eye or neck strain.