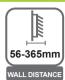

#### PSW652M 17" to 42" Full Motion Mount Up to 25kg

Allows maximum flexibility — extend, tilt and swivel, providing easy viewing from any seat in a room.

**VESA (Addtional):** 100x100mm/100x200mm/200x200mm (Without the horizontal & vertical arms)