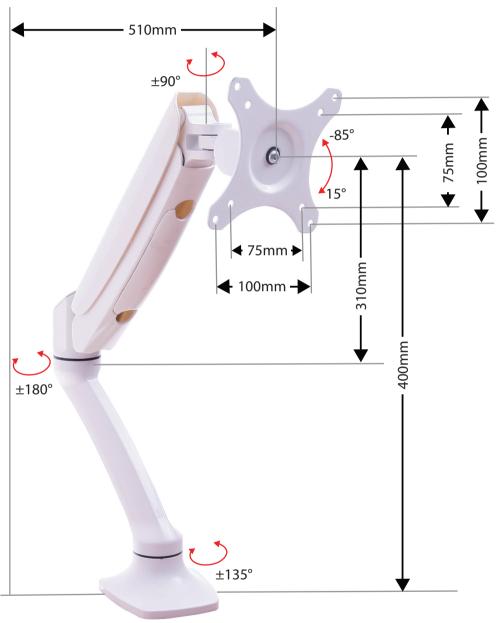

#### DLB502W White Gas Spring Desktop Mount Up to 5kg

Allows maximum flexibility — extend, tilt, swivel and adjust the height achieving the perfect angle.