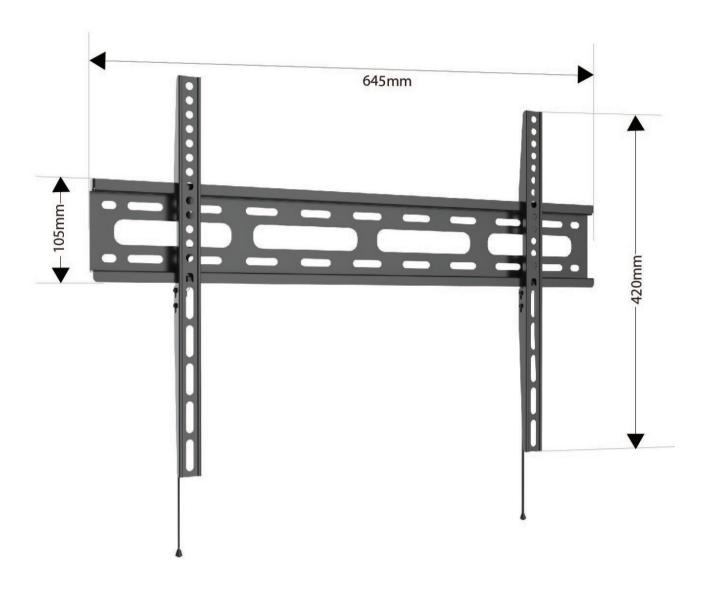

## PSW793LF 47" to 100" Fixed Mount Up to 75kg

Allows screens to be mounted as close to the wall as possible to maximize the low profiles of flat panel screens.