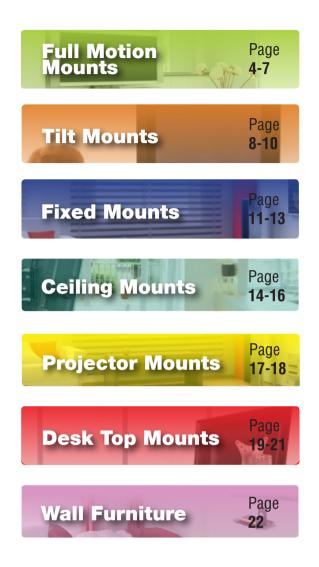

Mounting Functions The range of Loctek mounts have been categorised and colour coded for easy reference.

Let's share the life!

Mounting Standards Loctek mounts support the worldwide VESA standard for mounting flat panel screens. This VESA standard outlines and specifies the exact placement of the mounting holes on the back of the screen where the mount attaches to. There are many VESA monitor mounting size configurations such as 75mm x 75mm, 100mm x 100mm, 200mm x 200mm as examples.