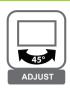

# **Tilt Mounts**

Loctek Tilt Mounts are designed to tilt downwards for better viewing from the couch, bed or even floor. Loctek Tilt Mounts are ideal for areas where reflections from windows or lighting interfere with TV viewing or when multiple viewing angles are desired. These mounts find the perfect angle for comfortable viewing without eye or neck strain.

### PSW791T 47" to 90" Tilt Mount Up to 60kg

Designed to tilt downwards for better viewing from the couch, bed or even floor.

# **Tilt Mounts**

PSW698MT 32" to 65" Tilt Mount Up to 35kg

Designed to tilt downwards for better viewing from the couch, bed or even floor.