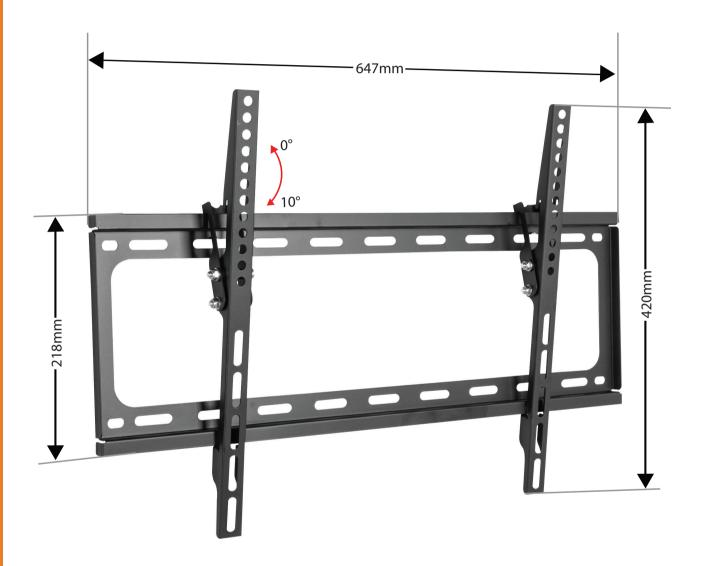

# **Tilt Mounts**

PSW698MT 32" to 65" Tilt Mount Up to 35kg

Designed to tilt downwards for better viewing from the couch, bed or even floor.