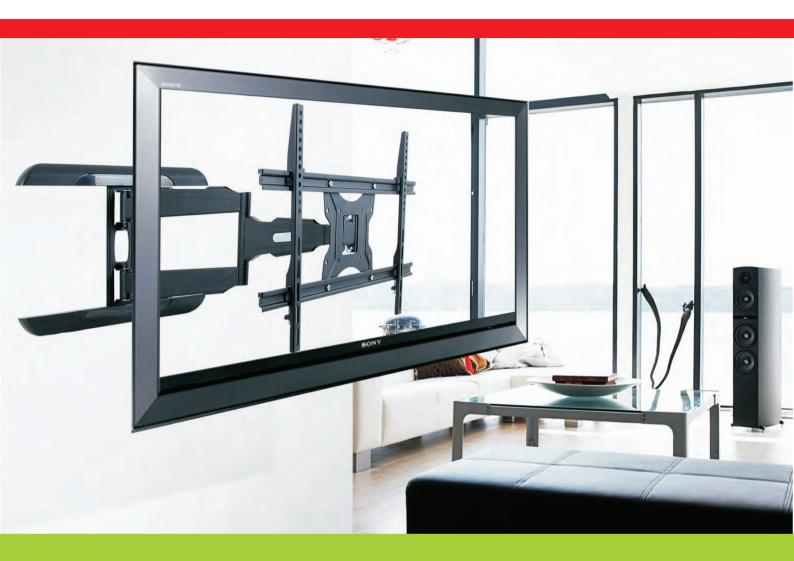

Loctek Full Motion mounts are designed to extend, retract, tilt and swivel in all directions. These flexible mounts are the ideal choice for most households due to their versatility. A full motion mount is recommended when multiple viewing positions are desired or when room shape or window location makes it difficult to properly position the screen. These mounts find the perfect angle for comfortable viewing without eye or neck strain.

## PSW792LAT 47" to 90" Full Motion Mount Up to 60kg

Allows maximum flexibility — extend, tilt and swivel, providing easy viewing from any seat in a room.