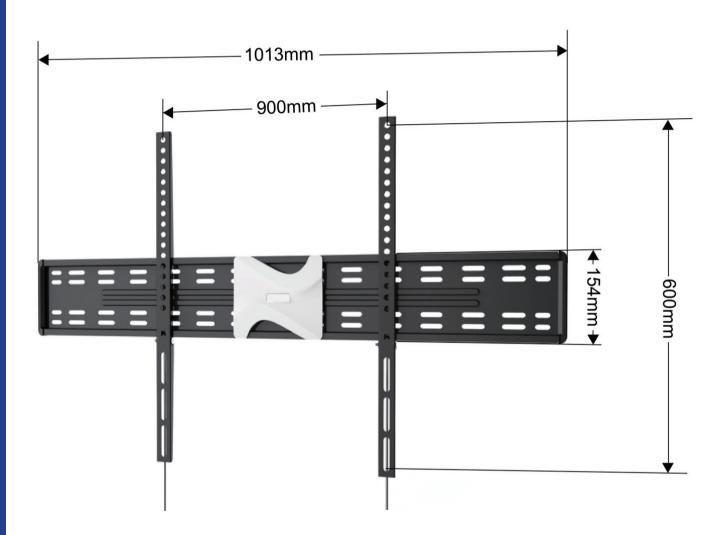

## PSW792LAT 47" to 90" Full Motion Mount Up to 60kg

Allows maximum flexibility — extend, tilt and swivel, providing easy viewing from any seat in a room.