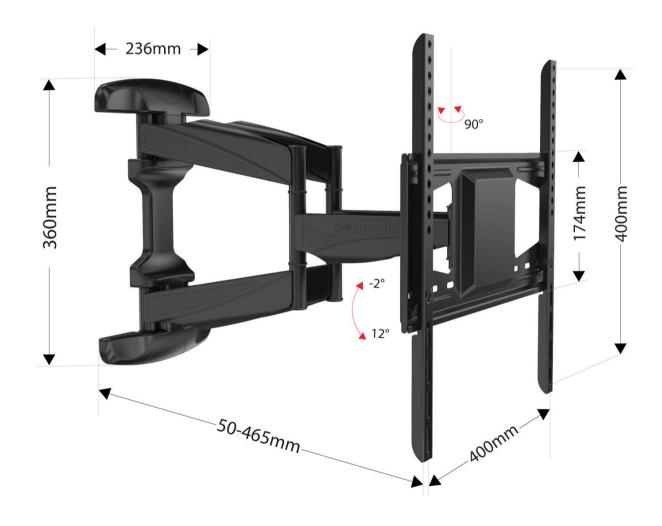

### PSW955M 37" to 60" Full Motion Mount Up to 45kg

Allows maximum flexibility — extend, tilt and swivel, providing easy viewing from any seat in a room.

Loctek Full Motion mounts are designed to extend, retract, tilt and swivel in all directions. These flexible mounts are the ideal choice for most households due to their versatility. A full motion mount is recommended when multiple viewing positions are desired or when room shape or window location makes it difficult to properly position the screen. These mounts find the perfect angle for comfortable viewing without eye or neck strain.