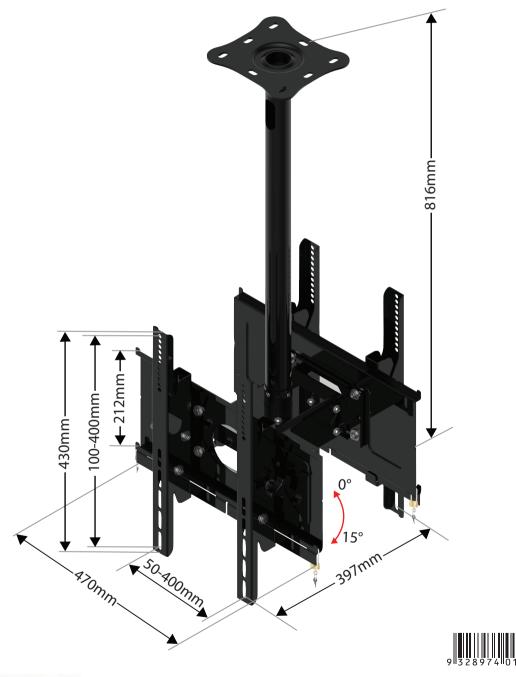

### PSRD703L 36" to 65" Dual Ceiling Tilt Mount Up to 120kg

An ideal mounting solution when mounting two screens back to back.

### PSRD703M 27" to 42" Dual Ceiling Tilt Mount Up to 70kg

An ideal mounting solution when mounting two screens back to back.