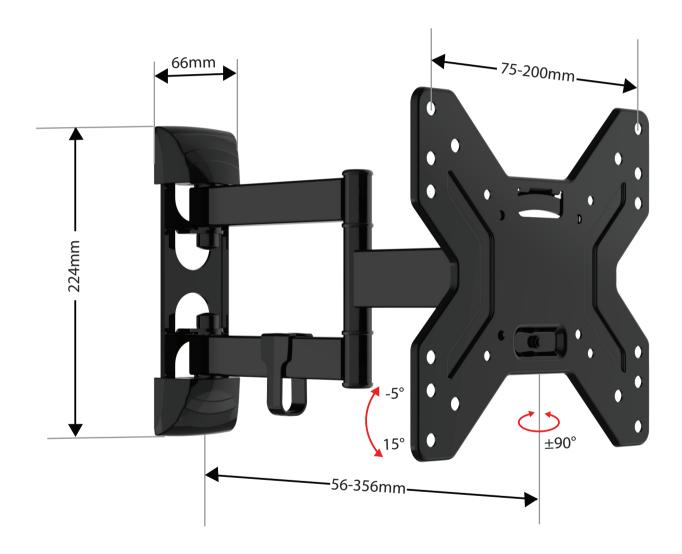

#### PSW652M 17" to 42" Full Motion Mount Up to 25kg

Allows maximum flexibility — extend, tilt and swivel, providing easy viewing from any seat in a room.

**VESA (Addtional):** 100x100mm/100x200mm/200x200mm (Without the horizontal & vertical arms)