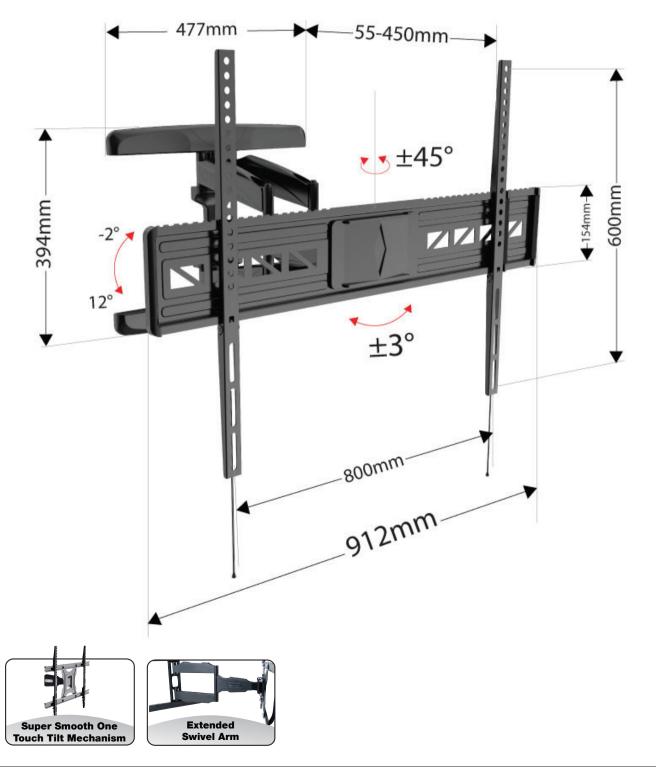

## PSW792LAT 47" to 90" Full Motion Mount Up to 60kg

Allows maximum flexibility — extend, tilt and swivel, providing easy viewing from any seat in a room.