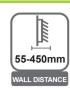

#### PSW652M 17" to 42" Full Motion Mount Up to 25kg

Allows maximum flexibility — extend, tilt and swivel, providing easy viewing from any seat in a room.

**VESA (Addtional):** 100x100mm/100x200mm/200x200mm (Without the horizontal & vertical arms)