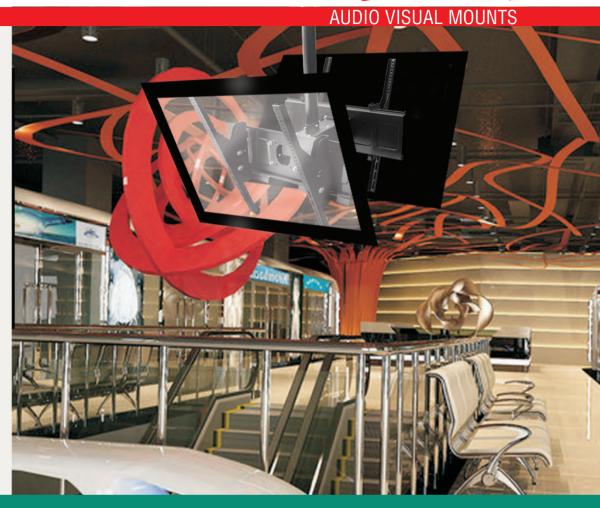

# **Ceiling Mounts**

Loctek ceiling mounts are an ideal mounting solution when mounting two screens back to back.

These ceiling mounts are easy to install, secure, reliable and versatile making the perfect for commercial applications like pubs, clubs, hotels, sports clubs, restaurants etc.

### PSRD703L 36" to 65" Dual Ceiling Tilt Mount Up to 120kg

An ideal mounting solution when mounting two screens back to back.