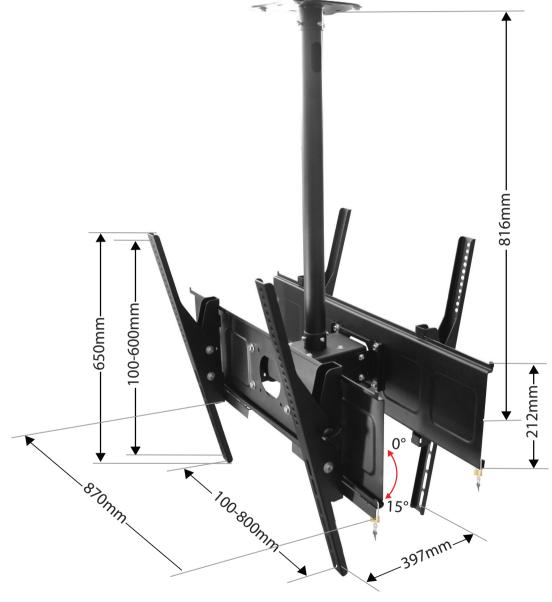

### PSRD703L 36" to 65" Dual Ceiling Tilt Mount Up to 120kg

An ideal mounting solution when mounting two screens back to back.

### PSRD703M 27" to 42" Dual Ceiling Tilt Mount Up to 70kg

An ideal mounting solution when mounting two screens back to back.