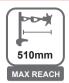

## PMB306 570 - 822mm Ceiling Projector Mount Up to 8kg

Allows you to easily and securely mount your projector to the ceiling.