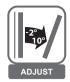

Loctek Full Motion mounts are designed to extend, retract, tilt and swivel in all directions. These flexible mounts are the ideal choice for most households due to their versatility. A full motion mount is recommended when multiple viewing positions are desired or when room shape or window location makes it difficult to properly position the screen. These mounts find the perfect angle for comfortable viewing without eye or neck strain.

### PSW955M 37" to 60" Full Motion Mount Up to 45kg

Allows maximum flexibility — extend, tilt and swivel, providing easy viewing from any seat in a room.

## PSW792LAT 47" to 90" Full Motion Mount Up to 60kg

Allows maximum flexibility — extend, tilt and swivel, providing easy viewing from any seat in a room.