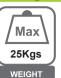

#### PSW652M 17" to 42" Full Motion Mount Up to 25kg

Allows maximum flexibility — extend, tilt and swivel, providing easy viewing from any seat in a room.

**VESA (Addtional):** 100x100mm/100x200mm/200x200mm (Without the horizontal & vertical arms)