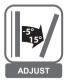

# **Projector Mounts**

The Loctek PMB Series of projector mounts allows you to easily and securely mount your projector to the ceiling. This mount offers a wide range of adjustments with features like Tilt / Roll  $\pm$  15 degrees and 360 degree rotation to easily position your projector and secure it to maintain a stable image while viewing. With a weight capacity of 8kg and the option of using the four extending support arms this mount is suitable for most small to medium sized projectors.